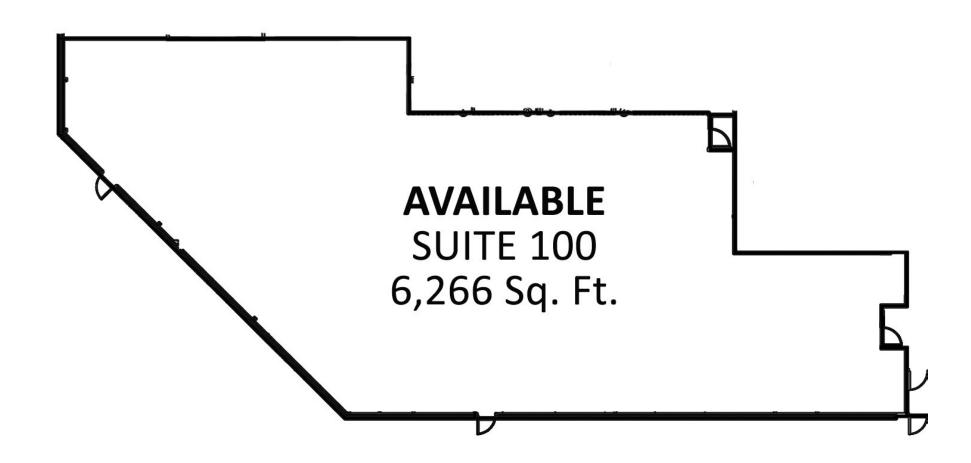

## Crown Corporate Center 1325 Tri State Parkway, Suite 100 Gurnee, Illinois

**Available:** 6,266 Sq. Ft.

Building Size: 38,790 Sq. Ft.

**Description:** Single-story building with extensive window line.

Masonry & Drivit construction.

## Floor Plan 1325 Suite 100 Tri State Parkway Gurnee, Illinois

Above information is subject to verification and no liability for errors or omissions is assumed. Prices subject to change and listing may be withdrawn without notice.