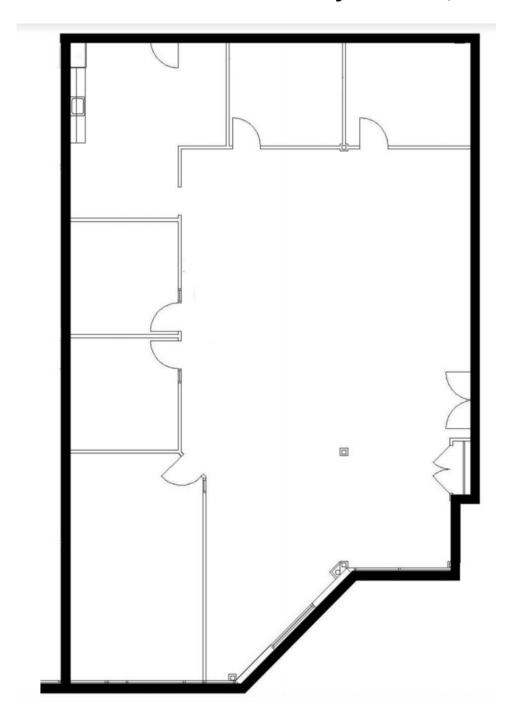

## Floor Plan - 3,064 Sq. Ft Suite 110 1425 Tri State Parkway Gurnee, Illinois

Above information is subject to verification and no liability for errors or omissions is assumed. Prices subject to change and listing may be withdrawn without notice.