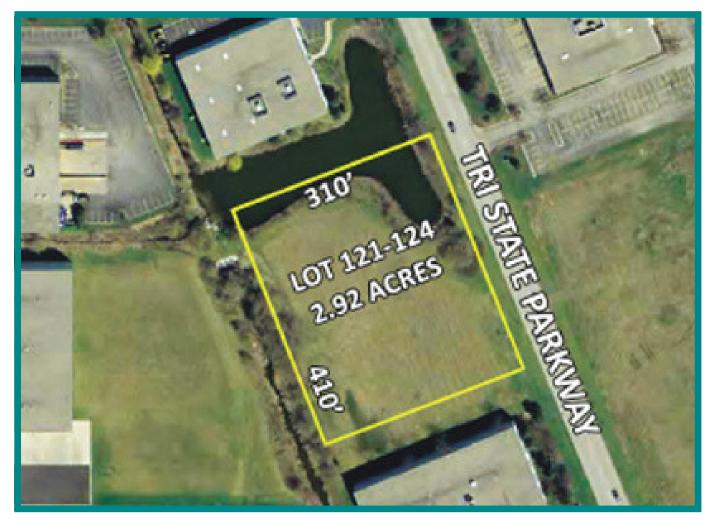

## FOR SALE 2.92 ACRES LOTS 121-124 GRAND TRI STATE BUSINESS PARK GURNEE, ILLINOIS

Above information is subject to verification and no liability for errors or omissions is assumed. Prices subject to change and listing may be withdrawn without notice.