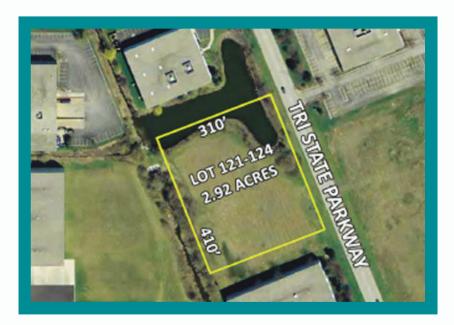

#### FOR SALE - 2.92 ACRES LOTS 121 - 124 GRAND TRI STATE BUSINESS PARK GURNEE, IL

- Location: Lots 121-124 Grand Tri State Business Park
- Access: Tri State Parkway and immediate to I-94 Tollway
- Frontage: 410' of frontage on Tri State Parkway
- Zoning: I-2 (O.I.P.) Special Use Office Industrial Park
- Available For: Industrial and Office
- Utilities: To Site
- Sale Price: \$826,769 (\$6.50 per Sq. Ft.)
- Remarks: Interior Pond Site. Build up to 28,000 Sq. Ft. facility. Prime location at full interchange of I-94, Tri State Tollway and Route 132 (Grand Avenue). Join these fine companies: Domino Amjet, Veridian Healthcare, Ohio Medical, Sterigenics, ULINE and Nypro. Infrastructure includes AT&T fiber, Comcast high speed cable and looped electrical system (two substations).

#### FOR SALE 2.92 ACRES LOTS 121-124 TRI STATE PARKWAY GRAND TRI STATE BUSINESS PARK GURNEE, ILLINOIS

- Location: Lot 121-124 Grand Tri State Business Park
- Access: Tri State Parkway
- Frontage: 410' of frontage on Tri State Parkway
- **Zoning:** I-2 (O.I.P.)
- Available For: Special Use Office Industrial Park Industrial and Office
- Divisible: No
- Utilities: To Site
- Sale Price: \$756,811 (\$5.95 per Sq. Ft.)