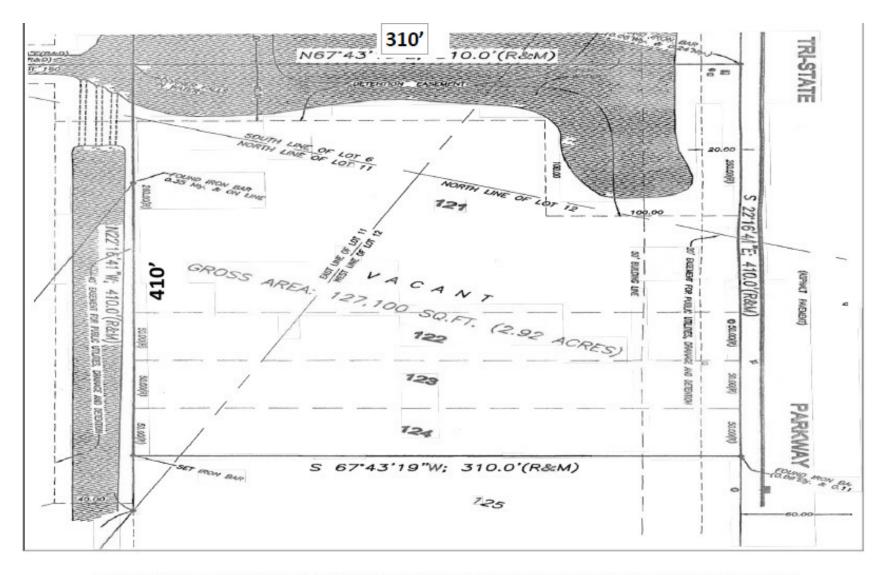

## SURVEY 2.92 ACRES LOTS 121-124 GRAND TRI STATE PARKWAY GURNEE, ILLINOIS

Above information is subject to verification and no liability for errors or omissions is assumed. Prices subject to change and listing may be withdrawn without notice.