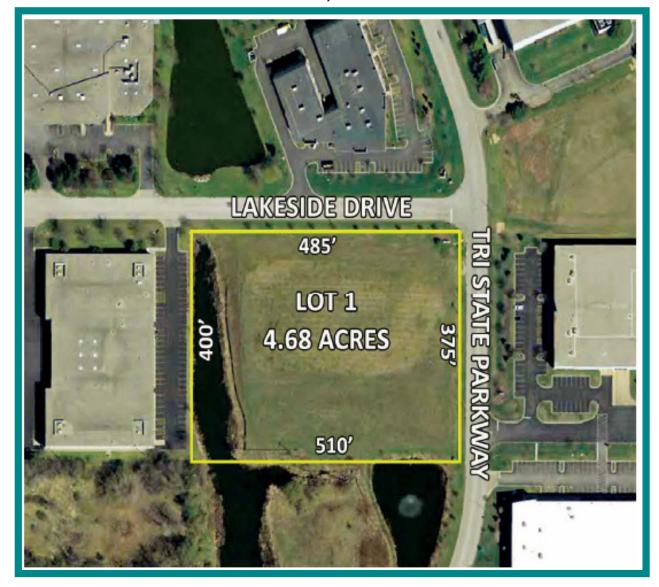

## 4.68 ACRES LOT1 CENTERPOINT BUSINESS CENTER GURNEE, ILLINOIS

Above information is subject to verification and no liability for errors or omissions is assumed. Prices subject to change and listing may be withdrawn without notice.