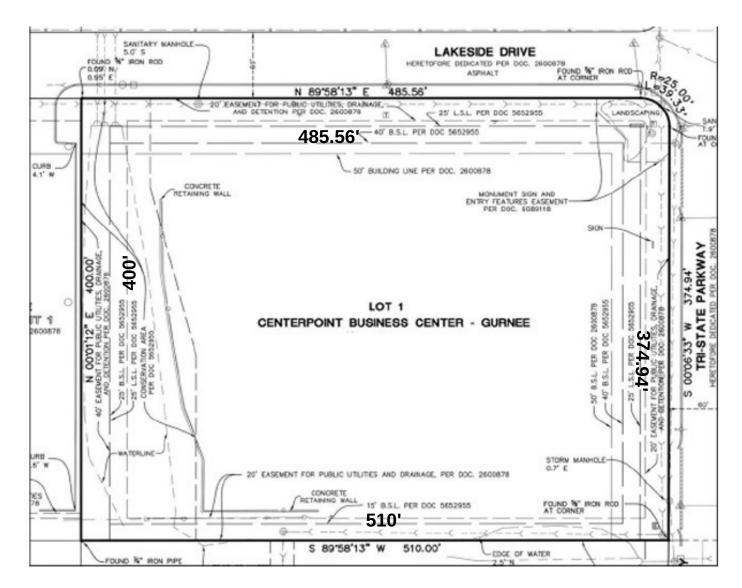

#### SURVEY - 4.68 ACRES LOT 1 CENTERPOINT BUSINESS CENTER GURNEE, ILLINOIS

Above information is subject to verification and no liability for errors or omissions is assumed. Prices subject to change and listing may be withdrawn without notice.