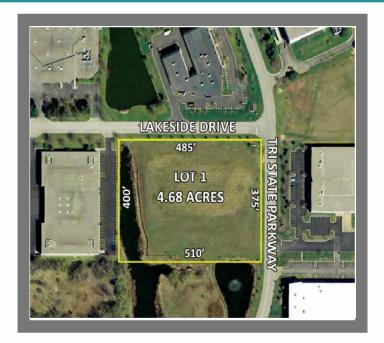

### FOR SALE - 4.68 ACRES LOT 1 CENTERPOINT CT CENTERPOINT BUSINESS CENTER GURNEE, IL

• Location: Lot 1 within CenterPoint Business Center

• Access: Lakeside Drive or Tri State Parkway

• Frontage: 374' of Frontage on Tri State Parkway

• 485' of Frontage on Lakeside Drive

• Zoning: I-2 (O.I.P.)Special Use Office Industrial Park

• Available For: Industrial and Office

• Utilities: To Site

• Sale Price: \$1,325,095 (\$6.50 per Sq. Ft.)

 Remarks: Prime interior corner site. Build up to 50,000 Sq. Ft. facility. Join these fine companies: Handi Foil, Kalle, Akorn, Actavis and Weiman Products. Infrastructure includes AT&T fiber, Comcast and looped electrical system (two substations).

# FOR SALE Lot 1 - 4.68 Acres SWC Tri State Parkway & Lakeside Drive CenterPoint Business Center Gurnee, Illinois

Location: Lot 1 within CenterPoint Business Center

Access: Tri State Parkway

• Frontage: 374' of frontage on Tri State Parkway

485' of frontage on Lakeside Drive

• **Zoning**: I-2 (O.I.P)

• Available For: Industrial and Office

• Divisible: No

• Utilities: To Site

• **Sale Price**: \$1,325,095 (\$6.50 per Sq. Ft.)

• **Remarks:** Prime interior corner site. Build up to 50,000 Sq.