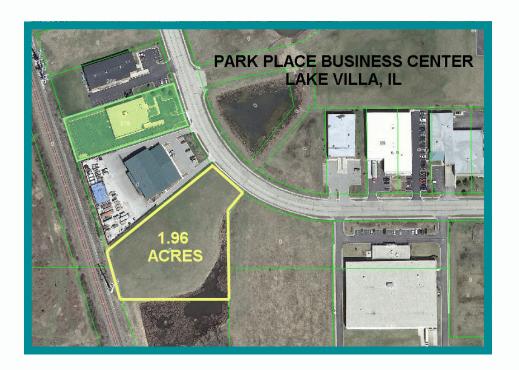

## FOR SALE - 1.96 Acres Lot 7 Park Ave. PARK PLACE BUSINESS CENTER, LAKE VILLA, IL

• Location: Route 83 just south of Grand Ave. (Rt. 132)

• Access: Park Avenue

• Frontage: 130' frontage on Park Avenue

• Zoning: LI-2 (Light Industry)

• Utilities: To Site

• Sale Price: \$256,000 (\$3.00 per Sq. Ft)

Remarks: PRICED TO SELL! Hard to find, under 2
acres, industrial lot in Lake County with zoning, utilities
and detention. Site can accommodate up to a 27,000
sq. ft. facility. Seller will include all reports and surveys
to assist buyer for quick closing.

# FOR SALE 1.96 Net Acres Lot 7, Park Avenue Park Place Business Center Lake Villa, Illinois

• Location: Route 83 just south of Grand Avenue (Rt. 132)

• Access: Park Avenue

Frontage: 130' on Park AvenueZoning: LI-2 (Light Industry)

• Available For: Industrial, Self Storage, Contractor Facilities

Divisible: No

• **Utilities**: To Site

• Sale Price: \$256,000 (\$3.00 per Sq. Ft.)

Remarks: PRICED TO SELL! Hard to find, under 2 acres, industrial lot

in Lake County with zoning, utilities and detention. Site can accommodate up to a 27,000 sq. ft. facility. Seller will include

all reports and surveys to assist buyer for quick closing.

Above information is subject to verification and no liability for errors or omissions is assumed. Prices subject to change and listing may be withdrawn without notice.