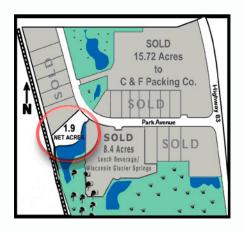

# FOR SALE 1.96 Net Acres Lot 7, Park Avenue Park Place Business Center Lake Villa, Illinois

• Location: Route 83 just south of Grand Avenue (Rt. 132)

• Access: Park Avenue

Frontage: 130' on Park AvenueZoning: LI-2 (Light Industry)

• Available For: Industrial, Self Storage, Contractor Facilities

Divisible: No

• **Utilities**: To Site

• Sale Price: \$256,000 (\$3.00 per Sq. Ft.)

Remarks: PRICED TO SELL! Hard to find, under 2 acres, industrial lot