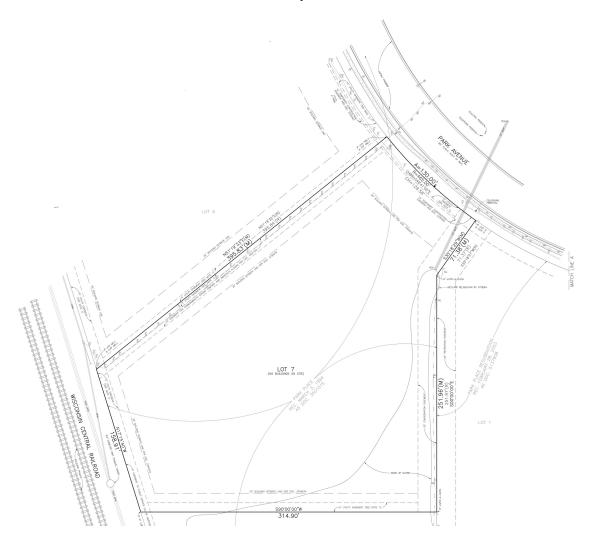

### SURVEY - 1.96 NET ACRES LOT 7 PARK AVENUE PARK PLACE BUSINESS CENTER LAKE VILLA, ILLINOIS

Above information is subject to verification and no liability for errors or omissions is assumed. Prices subject to change and listing may be withdrawn without notice.