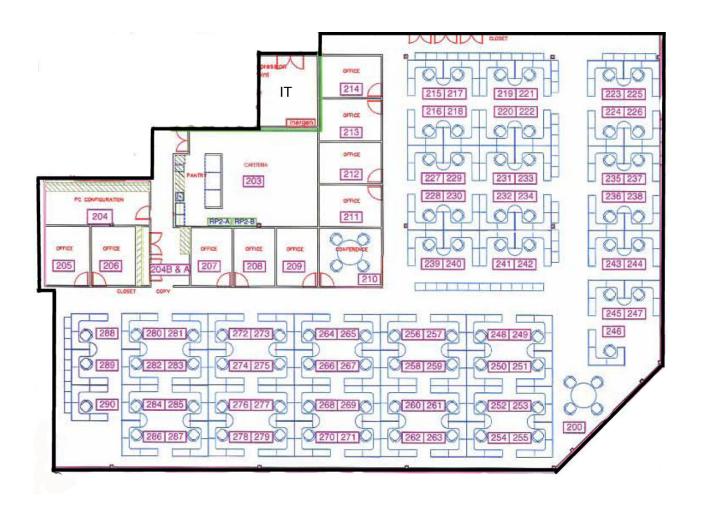

## Floor Plan - 13,288 Sq. Ft Suite 20 1175 Tri State Parkway Gurnee, Illinois

Above information is subject to verification and no liability for errors or omissions is assumed. Prices subject to change and listing may be withdrawn without notice.