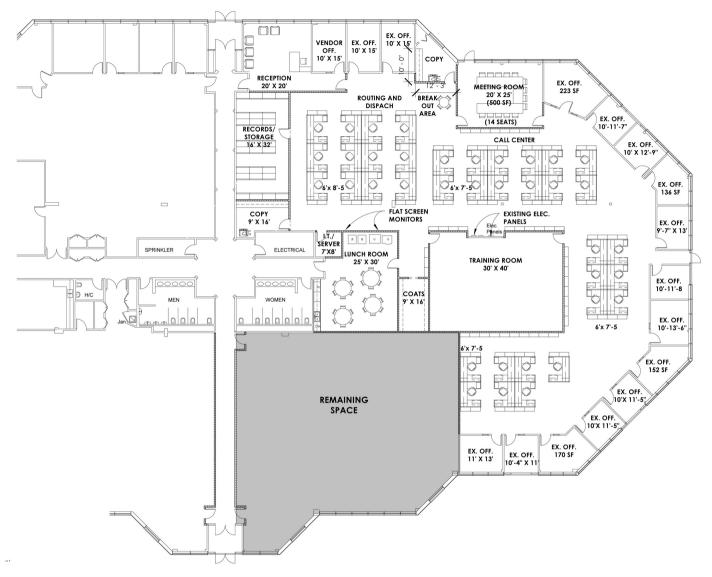

## Floor Plan - 14,298 Sq. Ft 1375 Suite 100 Tri State Parkway Gurnee, Illinois

Above information is subject to verification and no liability for errors or omissions is assumed. Prices subject to change and listing may be withdrawn without notice.