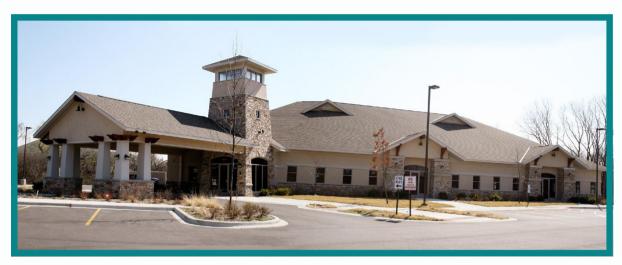

# Professional Building For Sale - 12,418 Sq. Ft. 3915 W. Oglesby Avenue, Gurnee IL

Beautiful architectural designed building surrounded by nature. Great facility for medical practices, hospital groups and office users. Located in the heart of Gurnee's medical corridor. Minutes to hotels, banks, PACE bus routes, day care and restaurants.

**Available:** 12,418 Sq. Ft. **Building Size:** 12,418 Sq. Ft.

**Description:** Masonry construction, extensive

window line

Year Built: 2011

**Utilities:** Separately Metered **Parking:** 4 per 1,000 Sq. Ft.

### PROFESSIONAL BUILDING 3915 W. Oglesby Avenue Gurnee, IL

**Available:** 12,418 Sq. Ft.

Building Size: 12,418 Sq. Ft.

**Description:** Single story building. Masonry construction with

extensive window line.