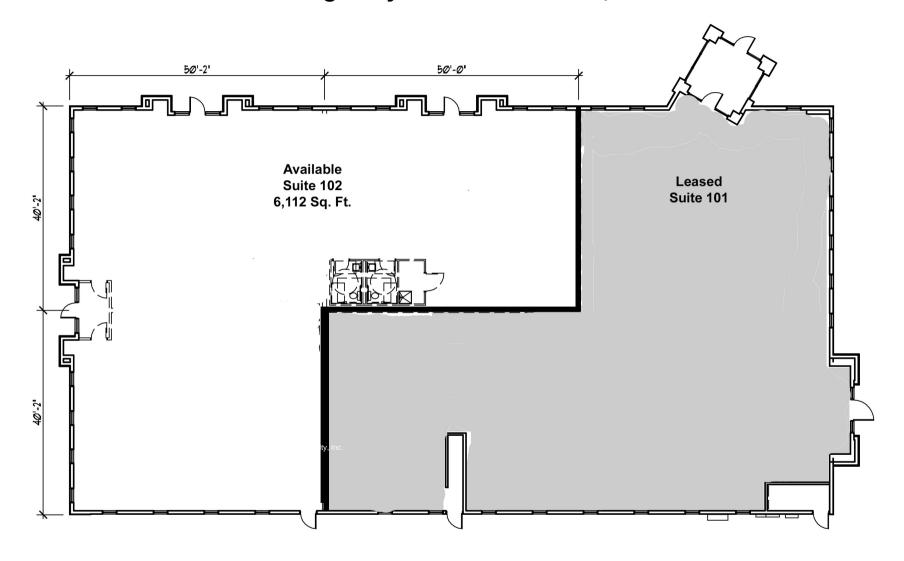

Remarks: Building owner will lease back its

medical suite of 6,306 Sq. Ft. Suite 102 (6,112 Sq. Ft.) for lease.

Above information is subject to verification and no liability for errors or omissions is assumed. Prices subject to change and listing may be withdrawn without notice.

**Operating Expenses:** \$2.40 per Sq. Ft. (2020 Estimate)

Remarks: Beautiful architectural designed building surrounded by

nature. Great facility for medical practices, hospital

groups and office users. Located in the heart of

Gurnee's medical corridor. Minutes to hotels, banks,

PACE bus routes, day care and restaurants.

Building owner will lease back its medical suite of 6,306 Sq. Ft. Suite 102 (6,112 Sq. Ft.) for lease.

Above information is subject to verification and no liability for errors or omissions is assumed. Prices subject to change and listing may be withdrawn without notice.

## Floor Plan - 12,418 Sq. Ft 3915 W. Oglesby Avenue - Gurnee, Illinois

Above information is subject to verification and no liability for errors or omissions is assumed. Prices subject to change and listing may be withdrawn without notice.