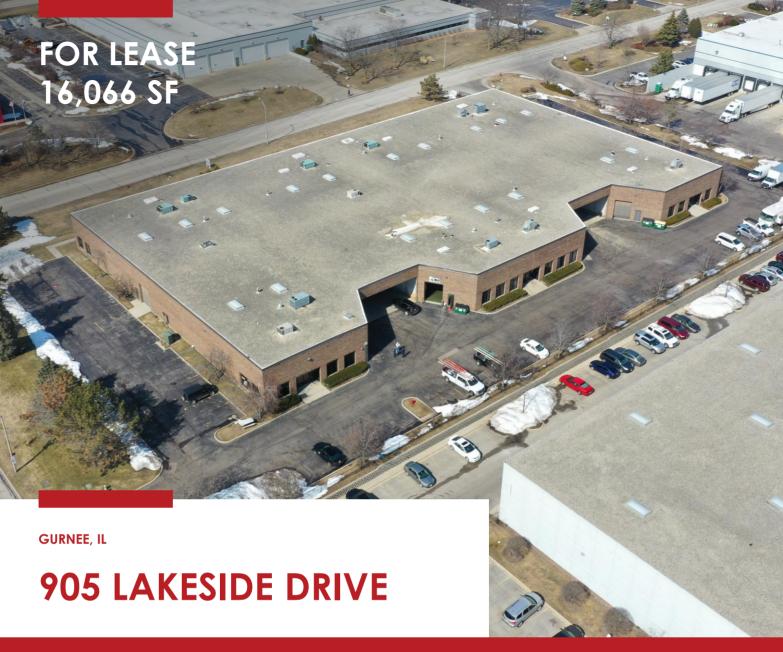

## FOR LEASE 16,066 SF

| SUITE  | TOTAL SF | OFFICE SF | ASKING RATE (MODIFIED GROSS) |
|--------|----------|-----------|------------------------------|
| Unit 1 | 7,715    | 1,945     | LEASED                       |
| Unit 2 | 9,821    | 3,650     | LEASED                       |
| Unit 3 | 5,958    | 861       | LEASED                       |
| Unit 4 | 16,066   | 1,220     | \$12,500/Mo.                 |
| Unit 5 | 5,958    | 1,107     | LEASED                       |
| Unit 7 | 7,601    | 1,971     | LEASED                       |
| Unit 8 | 9,821    | 2,930     | LEASED                       |
| TOTALS | 62,940   |           |                              |