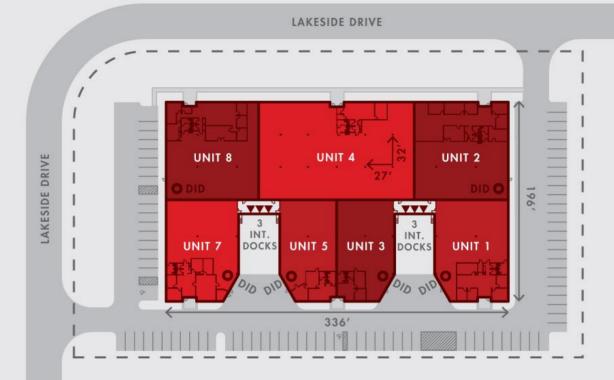

## **BUILDING DETAILS**

| Building Size        | 62,940 SF                       |
|----------------------|---------------------------------|
| Office Size (Unit 4) | 1,220 SF                        |
| Suite Size (Unit 4)  | 16,066 SF                       |
| Loading              | 6 Common Loading Dock Positions |
|                      | 6 Drive-In Doors                |
| Clear Height         | 18.5' Clear                     |
| Parking Ratio        | 1 Stall Per 1,000 SF            |
| Sprinkler            | Wet                             |

## FOR LEASE 16,066 SF

| SUITE  | TOTAL SF | OFFICE SF | ASKING RATE (MODIFIED GROSS) |
|--------|----------|-----------|------------------------------|
| Unit 1 | 7,715    | 1,945     | LEASED                       |
| Unit 2 | 9,821    | 3,650     | LEASED                       |
| Unit 3 | 5,958    | 861       | LEASED                       |
| Unit 4 | 16,066   | 1,220     | \$12,500/Mo.                 |
| Unit 5 | 5,958    | 1,107     | LEASED                       |
| Unit 7 | 7,601    | 1,971     | LEASED                       |
| Unit 8 | 9,821    | 2,930     | LEASED                       |
| TOTALS | 62,940   |           |                              |