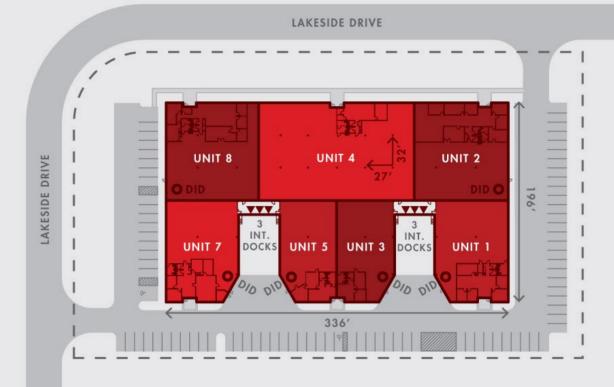

## **BUILDING DETAILS**

| Building Size        | 62,940 SF                       |
|----------------------|---------------------------------|
| Office Size (Unit 4) | 1,220 SF                        |
| Suite Size (Unit 4)  | 16,066 SF                       |
| Loading              | 6 Common Loading Dock Positions |
|                      | 6 Drive-In Doors                |
| Clear Height         | 18.5' Clear                     |
| Parking Ratio        | 1 Stall Per 1,000 SF            |
| Sprinkler            | Wet                             |

## FOR LEASE 16,066 SF

| SUITE  | TOTAL SF | OFFICE SF | ASKING RATE (MODIFIED GROSS) |
|--------|----------|-----------|------------------------------|
| Unit 1 | 7,715    | 1,945     | LEASED                       |
| Unit 2 | 9,821    | 3,650     | LEASED                       |
| Unit 3 | 5,958    | 861       | LEASED                       |
| Unit 4 | 16,066   | 1,220     | \$10.75/SF                   |
| Unit 5 | 5,958    | 1,107     | LEASED                       |
| Unit 7 | 7,601    | 1,971     | LEASED                       |
| Unit 8 | 9,821    | 2,930     | LEASED                       |
| TOTALS | 62,940   |           |                              |