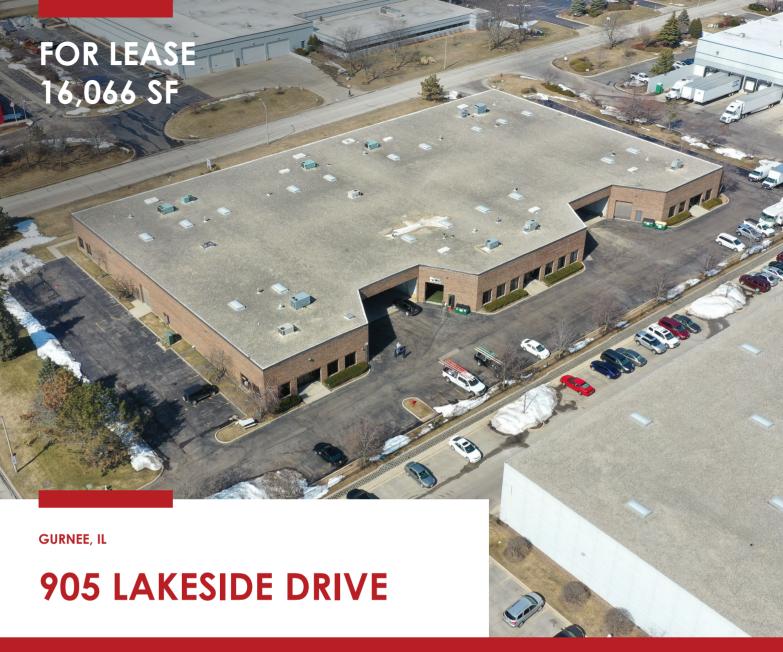

## FOR LEASE 16,066 SF

| SUITE  | TOTAL SF | OFFICE SF | ASKING RATE (MODIFIED GROSS) |
|--------|----------|-----------|------------------------------|
| Unit 1 | 7,715    | 1,945     | LEASED                       |
| Unit 2 | 9,821    | 3,650     | LEASED                       |
| Unit 3 | 5,958    | 861       | LEASED                       |
| Unit 4 | 16,066   | 1,220     | \$10.75/SF                   |
| Unit 5 | 5,958    | 1,107     | LEASED                       |
| Unit 7 | 7,601    | 1,971     | LEASED                       |
| Unit 8 | 9,821    | 2,930     | LEASED                       |
| TOTALS | 62,940   |           |                              |